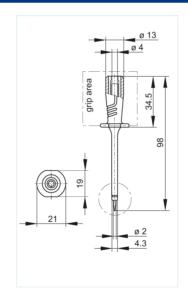

## PRUEF 2600 schwarz/black

Industrial Connectors:Measuring and Testing Equipment:Test probes:4 mm safety system

| Description          | Test probe with elastic, shatter-proof insulating sleeve and slender stainless steel tip. Tip for penetration of insulation and oxide layers. 4 mm diameter brass socket connection. Connects with safety measuring leads. Accessory tip: protector and IC tap SS 260. |
|----------------------|------------------------------------------------------------------------------------------------------------------------------------------------------------------------------------------------------------------------------------------------------------------------|
| Type                 | PRUEF 2600 schwarz/black                                                                                                                                                                                                                                               |
| Order No.            | 972 317-100                                                                                                                                                                                                                                                            |
| System               | 4 mm safety system                                                                                                                                                                                                                                                     |
| Housing Color        | black                                                                                                                                                                                                                                                                  |
| Other standard types | red color,<br>order no. 972 317-101                                                                                                                                                                                                                                    |

| Technical data           |                     |  |
|--------------------------|---------------------|--|
| Pin dimensions           | 4 mm                |  |
| Type of contact          | pin (spring-loaded) |  |
| Type of termination      | 4 mm socket         |  |
| Standard                 | IEC 61010           |  |
| Rated voltage            | AC/DC 1000 V        |  |
| Measurement Category     | CAT III             |  |
| Contact resistance       | 50 mOhm             |  |
| Certificates             | CE                  |  |
| Material                 |                     |  |
| Contact material         | stainless steel     |  |
| Contact surface material | nickel-plated       |  |
| Housing material         | PP                  |  |
| Environmental conditions |                     |  |
| Temperature range        | -25 °C to +80 °C    |  |
| Inflammability class     |                     |  |