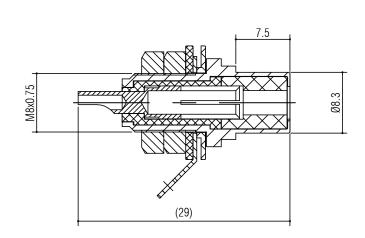

Note: "x" indicates color of rubber ring.

F Cross

5 - Green

6 - Blue

9 - White

|      |                  |          |      | THIS DOCUMENT IS THE PROPERTY OF NEUTRIK.  NO PART THEREOF MAY BE REPRODUCED AND USED  WITHOUT THE PRIOR WRITTEN CONSENT OF THE  OWNER | Material: | Scale:<br>2:1 |              | Date:      | Name:        |
|------|------------------|----------|------|----------------------------------------------------------------------------------------------------------------------------------------|-----------|---------------|--------------|------------|--------------|
|      |                  |          |      |                                                                                                                                        |           |               | Designer:    | 2020.11.13 | Jacky Zhang  |
|      |                  |          |      |                                                                                                                                        |           |               | Checked:     | 2020.11.13 | Xiaonan Wang |
|      |                  |          |      |                                                                                                                                        |           |               | Approved:    |            |              |
|      |                  |          |      | Title:                                                                                                                                 |           | Replaced By:  |              | -1         |              |
|      |                  |          |      | NYS3                                                                                                                                   | Replaces: |               | ı            |            |              |
|      |                  |          |      | 1110001 0                                                                                                                              |           |               | Поршосо.     |            | 1            |
| Ш    |                  | <u> </u> |      |                                                                                                                                        |           |               | Drawing No.: | 0.050      | 252          |
| Rev. | Revision Details | Date     | Name | REA                                                                                                                                    | 3.652.052 |               |              |            |              |