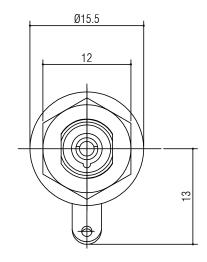

Note: "x" indicates color of rubber ring.

F Cross

5 - Green

6 - Blue

9 - White

|      |                  |          |      | THIS DOCUMENT IS THE PROPERTY OF NEUTRIK.  NO PART THEREOF MAY BE REPRODUCED AND USED  WITHOUT THE PRIOR WRITTEN CONSENT OF THE  OWNER | Material: | Scale:<br>2:1 |              | Date:      | Name:        |
|------|------------------|----------|------|----------------------------------------------------------------------------------------------------------------------------------------|-----------|---------------|--------------|------------|--------------|
|      |                  |          |      |                                                                                                                                        |           |               | Designer:    | 2020.11.13 | Jacky Zhang  |
|      |                  |          |      |                                                                                                                                        |           |               | Checked:     | 2020.11.13 | Xiaonan Wang |
|      |                  |          |      |                                                                                                                                        |           |               | Approved:    |            |              |
|      |                  |          |      | Title:                                                                                                                                 |           | Replaced By:  |              | -1         |              |
|      |                  |          |      | NYS3                                                                                                                                   | Replaces: |               | ı            |            |              |
|      |                  |          |      | 1110001 0                                                                                                                              |           |               | Поршосо.     |            | 1            |
| Ш    |                  | <u> </u> |      |                                                                                                                                        |           |               | Drawing No.: | 0.050      | 252          |
| Rev. | Revision Details | Date     | Name | REA                                                                                                                                    | 3.652.052 |               |              |            |              |