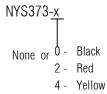

Note: "x" indicates color of rubber ring.

F Cross

5 - Green

6 - Blue

9 - White

|      |                  |          |      | THIS DOCUMENT IS THE PROPERTY OF NEUTRIK.  NO PART THEREOF MAY BE REPRODUCED AND USED  WITHOUT THE PRIOR WRITTEN CONSENT OF THE  OWNER | Material: | Scale:<br>2:1 |              | Date:      | Name:        |
|------|------------------|----------|------|----------------------------------------------------------------------------------------------------------------------------------------|-----------|---------------|--------------|------------|--------------|
|      |                  |          |      |                                                                                                                                        |           |               | Designer:    | 2020.11.13 | Jacky Zhang  |
|      |                  |          |      |                                                                                                                                        |           |               | Checked:     | 2020.11.13 | Xiaonan Wang |
|      |                  |          |      |                                                                                                                                        |           |               | Approved:    |            |              |
|      |                  |          |      | Title:                                                                                                                                 |           | Replaced By:  |              | -1         |              |
|      |                  |          |      | NYS3                                                                                                                                   | Replaces: |               | ı            |            |              |
|      |                  |          |      | 1110001 0                                                                                                                              |           |               | Поршосо.     |            | 1            |
| Ш    |                  | <u> </u> |      |                                                                                                                                        |           |               | Drawing No.: | 0.050      | 252          |
| Rev. | Revision Details | Date     | Name | REA                                                                                                                                    | 3.652.052 |               |              |            |              |