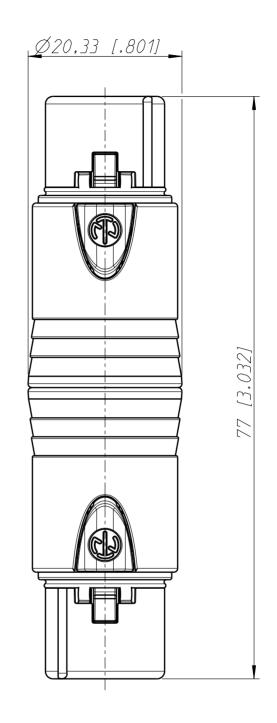

## NA3FF

3 pole XLR female - 3 pole XLR female

Gender conversion adapter

## **Features & Benefits**

- Versatile, pre-wired and ready to use adapters to reliably interlock various connector systems
- Rugged diecast shell for best reliability

 Professional look and compact space saving design, based on the XX Series

| Environmental     |                  |
|-------------------|------------------|
| Temperature range | -20 °C to +65 °C |

| Allgemeintoleranzen<br>ISO 2768-m | Werkstoff    | Massstab: |                      | Datum    | Name      |
|-----------------------------------|--------------|-----------|----------------------|----------|-----------|
|                                   |              |           | Gezeichnet           | 30.01.06 | Ender     |
| Zeichnung urheberrechtlich        | KE IN_MA T   | 2:1       | Freigegeben          | -        | -         |
| geschuetzt (DIN 34) (C)           | -            | (A4)      | Geaendert            | -        | -         |
| Benennung<br>NA 3FF               |              |           | AendNr.              |          | AendIndex |
| /VA_                              | -            |           |                      |          |           |
| NA 3                              | Ersatz fuer: |           | Blatt 1<br>von 1 Bl. |          |           |
|                                   |              |           | Zeichn. Nr.          |          |           |
| MEUTRIK AG FL-9494 SCHAAN         |              |           | $CT_{-}NIARFE$       |          |           |