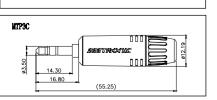

## M series -RCA lotus plug/socket

- ·High-quality structural design and sophisticated manufacturing materials ensure the plug life of 2000
- •Chrome/black plated shell, gold plated contact
- •Used for transmitting digital audio signals and analog
- ·Good contact performance and stable signal transmission