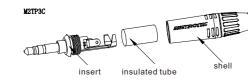

## M series -RCA lotus plug/socket

- ·High-quality structural design and sophisticated manufacturing materials ensure the plug life of 2000
- •Chrome/black plated shell, gold plated contact
- •Used for transmitting digital audio signals and analog
- ·Good contact performance and stable signal transmission