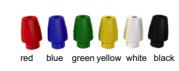

OD:3.5-6.5MM

•Used for transmitting digital audio signals and analog video signals

- · Good contact performance and stable signal transmission
- 9 coloured boos are provided to distinguish different signals
- New streamlined design, high grade professional RCA plug Head, gold-plated contact, the maximum wire diameter can reach 6.1mm
- The product has applied for an appearance patent