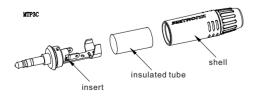

## M series -RCA lotus plug/socket

- ·High-quality structural design and sophisticated manufacturing materials ensure the plug life of 2000
- •Chrome/black plated shell, gold plated contact
- •Used for transmitting digital audio signals and analog
- ·Good contact performance and stable signal transmission