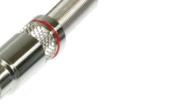

## M series -RCA lotus plug/socket

- ·High-quality structural design and sophisticated manufacturing materials ensure the plug life of 2000
- •Chrome/black plated shell, gold plated contact
- •Used for transmitting digital audio signals and analog
- ·Good contact performance and stable signal transmission

OD:3.5-6.5MM

•Used for transmitting digital audio signals and analog video signals

- · Good contact performance and stable signal transmission
- 9 coloured boos are provided to distinguish different signals
- New streamlined design, high grade professional RCA plug Head, gold-plated contact, the maximum wire diameter can reach 6.1mm
- The product has applied for an appearance patent