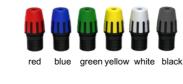

OD:3.5-6.5MM

•Used for transmitting digital audio signals and analog video signals

- · Good contact performance and stable signal transmission
- 9 coloured boos are provided to distinguish different signals
- New streamlined design, high grade professional RCA plug Head, gold-plated contact, the maximum wire diameter can reach 6.1mm
- The product has applied for an appearance patent