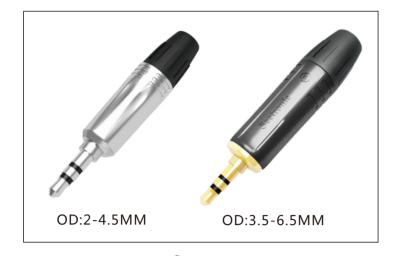

- •3.5mm slim plug, chuck type strain relief which has been verified countless times
- Cable O.D.: 2-4.5mm, tailored for professional headphones

- 3.5mm slim plug, chuck type strain relief which has been verified countless times
- Cable O.D.: 2-4.5mm, tailored for professional headphones

OD:2-6mm

- 3.5mm slim plug, chuck type strain relief which has been verified countless times
- · Precision-manufactured one-piece contact without rivets
- Exquisite design for best handling convenience
- 3.5mm stereo channel, chrome/black plated shell, silver/gold plated contacts, fine surface
- Cable O.D.: 2-4.5mm, tailored for professional headphones