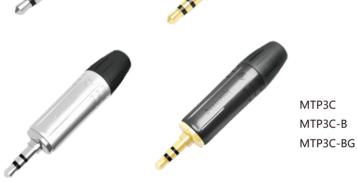

OD:2-6mm

- 3.5mm slim plug, chuck type strain relief which has been verified countless times
- · Precision-manufactured one-piece contact without rivets
- Exquisite design for best handling convenience
- 3.5mm stereo channel, chrome/black plated shell, silver/gold plated contacts, fine surface
- Cable O.D.: 2-4.5mm, tailored for professional headphones

OD:2-6mm

ST231L

ST231L-BG

OD:3.5-6.5MM

MT380

MT390

ST352

ST366