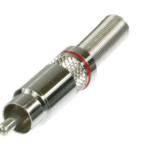

## M series -RCA lotus plug/socket

- ·High-quality structural design and sophisticated manufacturing materials ensure the plug life of 2000
- •Chrome/black plated shell, gold plated contact
- •Used for transmitting digital audio signals and analog
- ·Good contact performance and stable signal transmission

OD:3.5-6.5MM

•Used for transmitting digital audio signals and analog video signals

- · Good contact performance and stable signal transmission
- 9 coloured boos are provided to distinguish different signals
- New streamlined design, high grade professional RCA plug Head, gold-plated contact, the maximum wire diameter can reach 6.1mm
- The product has applied for an appearance patent