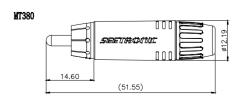

audio signals and analog video signals

- · Good contact performance and stable signal transmission
- 9 coloured boos are provided to distinguish different signals
- New streamlined design, high grade professional RCA plug Head, gold-plated contact, the maximum wire diameter can reach 6.1mm
- The product has applied for an appearance patent





OD:3.5-6MM

- •Used for transmitting digital audio signals and analog
- · Good contact performance and stable signal
- ·High-quality structural design and sophisticated manufacturing materials ensure the plug life of 2000
- ·Chrome/black plated shell



- •Used for transmitting digital audio signals and analog video signals
- · Good contact performance and stable signal
- Black, red and yellow rings are provided to distinguish different signals