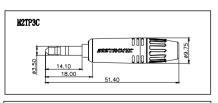

## M series -RCA lotus plug/socket

- ·High-quality structural design and sophisticated manufacturing materials ensure the plug life of 2000
- •Chrome/black plated shell, gold plated contact
- •Used for transmitting digital audio signals and analog
- ·Good contact performance and stable signal transmission