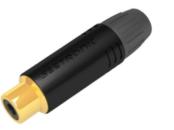

## M series -RCA lotus plug/socket

- ·High-quality structural design and sophisticated manufacturing materials ensure the plug life of 2000
- •Chrome/black plated shell, gold plated contact
- •Used for transmitting digital audio signals and analog
- ·Good contact performance and stable signal transmission