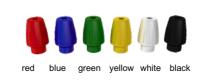

OD:3.5-6.5MM

•Used for transmitting digital audio signals and analog video signals

- · Good contact performance and stable signal transmission
- 9 coloured boos are provided to distinguish different signals
- New streamlined design, high grade professional RCA plug Head, gold-plated contact, the maximum wire diameter can reach 6.1mm
- The product has applied for an appearance patent