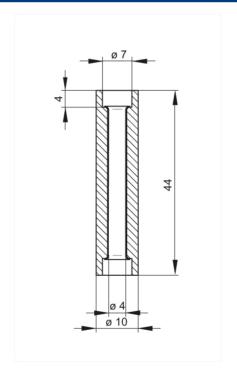

## KD 10 schwarz/black

Industrial Connectors:Measuring and Testing Equipment:Sockets:4 mm system

| Description          | Insulated coupling with a nickel-plated brass tube for two 4 mm diameter plugs. |
|----------------------|---------------------------------------------------------------------------------|
| ·                    |                                                                                 |
| Type                 | KD 10 schwarz/black                                                             |
| Order No.            | 930 109-100                                                                     |
| System               | 4 mm system                                                                     |
| Housing Color        | black                                                                           |
| Color types          |                                                                                 |
| Other standard types | red color,                                                                      |
|                      | order no. 930 109-101                                                           |

| socket               |
|----------------------|
| 4 mm diameter socket |
| DC 60 V              |
| 10 A                 |
| 5 mOhm               |
| screw                |
|                      |
| brass                |
| nickel-plated        |
|                      |

| Housing material         | PA               |
|--------------------------|------------------|
| Environmental conditions |                  |
| Temperature range        | -25 °C to +70 °C |
| Inflammability class     |                  |
| Housing                  | 94 V-0           |