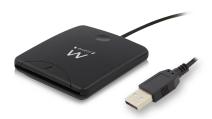

## **USB 2.0 Smart Card ID reader**

Use your digital identity card and signature easily and safely!

EW1052 8054392610387

## DESCRIPTION

Need to read your eID or Smart Card? This compact Ewent EW1052 USB Smart Card Reader allows you to read your eID or Smart Card easily and safely anywhere! It is easy to install and to use.

#### Fitted with USB interface

The Eminent EW1052 USB Smart Card Reader is fitted with a USB 2.0 port but also compliant with USB 1.1. The transmission speed is 12 Mbps (USB 2.0).