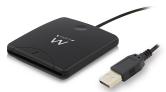

## **USB 2.0 Smart Card ID reader**

Use your digital identity card and signature easily and safely!

EW1052 8054392610387

#### Fitted with USB interface

The Eminent EW1052 USB Smart Card Reader is fitted with a USB 2.0 port but also compliant with USB 1.1. The transmission speed is 12 Mbps (USB 2.0).

#### No additional power needed

You do not need additional power adapters or extra cables. The card reader is bus powered, just plug in the 1m USB cable to your computer and use it instantly.