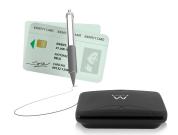

## DESCRIPTION

Need to read your eID or Smart Card? This compact Ewent EW1052 USB Smart Card Reader allows you to read your eID or Smart Card easily and safely anywhere! It is easy to install and to use.

#### **Supports all common Smart Cards**

It is designed to meet all major Smart Card standards and specifications in ID-1 card format, including personal identification cards. The Card Reader is convenient for e-Commerce, e-Business, digital signatures, authentication and access protection. The card reader is CAC approved and compliant with PC/SC as well as WHQL.