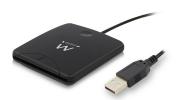

## **USB 2.0 Smart Card ID reader**

Use your digital identity card and signature easily and safely!

EW1052 8054392610387

## DESCRIPTION

Need to read your eID or Smart Card? This compact Ewent EW1052 USB Smart Card Reader allows you to read your eID or Smart Card easily and safely anywhere! It is easy to install and to use.

#### Fitted with USB interface

The Eminent EW1052 USB Smart Card Reader is fitted with a USB 2.0 port but also compliant with USB 1.1. The transmission speed is 12 Mbps (USB 2.0).