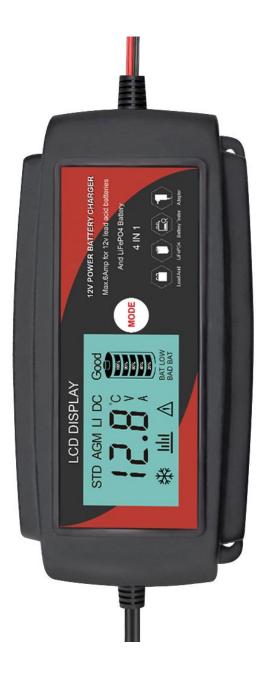

battery tester and DC adapter
- Perfect charger 12V AGM GEL lead acid batteries and 14.4V LiFePO4 batteries
- Providing 12V 6Amp DC output (Adapter Mode)
- With LIQUID CRYSTAL display digital display to show the working status
- SAE quick disconnect over current protection / reverse polarity protection / short circuit protection / over temperature protection / over voltage protection.
- Approval: CE RoHS FCC

#### **Product Specification:**

- Product Name: EP1206Pro
- Type: Smart & Automatic
- Input 100-240Vac: 50/60Hz
- Output Voltage and Current:
  - 13.8V 6A for lead acid batteries (Pb)
  - 14.4V 4.5A for LiFeP04 batteries
  - 12V 6A for DC power supply
  - 14.9V 6A for AGM batteries
- Adapter Mode: DC12V 6A
- Size (L\*W\*H): 200X90X50mm
- Weight: 650g



# Appliacation



Lawn mower





MCU Controller



Adaptive Charging



Battery Status Detection









## LCD Backlit Digital Screen



## **MULTI SAFETY CUARANTEE**