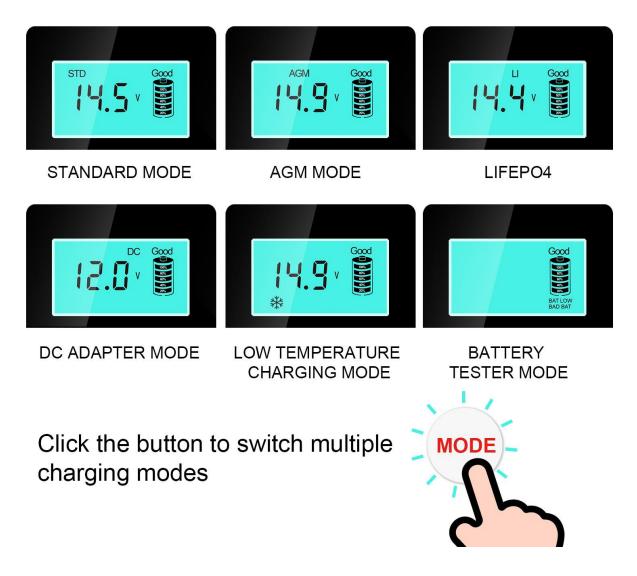

### Fully Automatic 12V Automotive Battery Charger for Cars Battery Tender Charger and Maintainer Everpower EPA1206PRO 4w1 LCD

MAIN FEATURES:

- 4 IN 1 widely used for Lead acid battery and LiFePO4 battery, could be used as a battery tester and DC adapter
- Perfect charger 12V AGM GEL lead acid batteries and 14.4V LiFePO4 batteries
- Providing 12V 6Amp DC output (Adapter Mode)
- With LIQUID CRYSTAL display digital display to show the working status
- SAE quick disconnect over current protection / reverse polarity protection / short circuit protection / over temperature protection / over voltage protection.
- Approval: CE RoHS FCC

#### **Product Specification:**

- Product Name: EP1206Pro
- Type: Smart & Automatic
- Input 100-240Vac: 50/60Hz
- Output Voltage and Current:
  - 13.8V 6A for lead acid batteries (Pb)
  - 14.4V 4.5A for LiFeP04 batteries
  - 12V 6A for DC power supply
  - 14.9V 6A for AGM batteries
- Adapter Mode: DC12V 6A
- Size (L\*W\*H): 200X90X50mm
- Weight: 650g