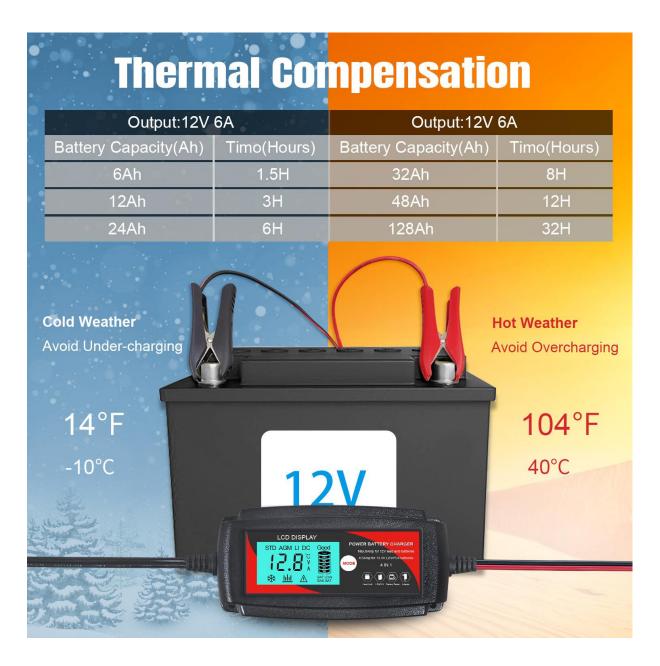

#### **Product Specification:**

- Product Name: EP1206Pro
- Type: Smart & Automatic
- Input 100-240Vac: 50/60Hz
- Output Voltage and Current:
  - 13.8V 6A for lead acid batteries (Pb)
  - 14.4V 4.5A for LiFeP04 batteries
  - 12V 6A for DC power supply
  - 14.9V 6A for AGM batteries
- Adapter Mode: DC12V 6A
- Size (L\*W\*H): 200X90X50mm
- Weight: 650g