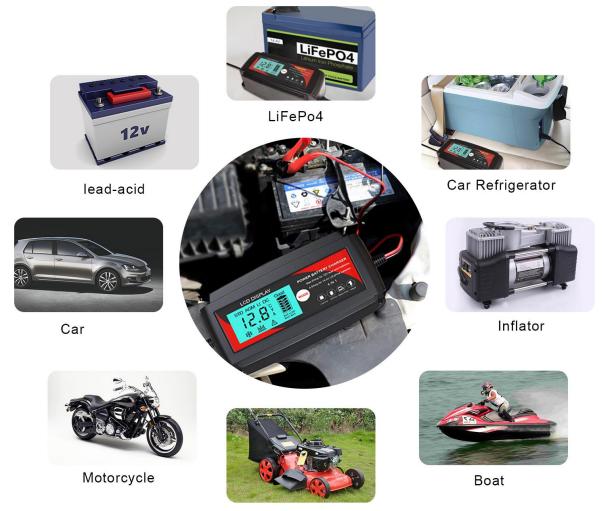

# Appliacation

Lawn mower

MCU Controller

Adaptive Charging

Battery Status Detection