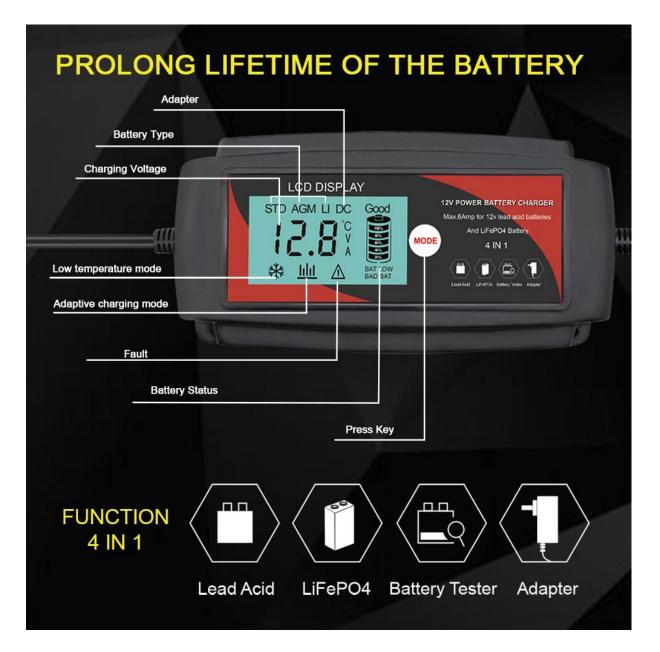

### Fully Automatic 12V Automotive Battery Charger for Cars Battery Tender Charger and Maintainer Everpower EPA1206PRO 4w1 LCD

MAIN FEATURES:

- 4 IN 1 widely used for Lead acid battery and LiFePO4 battery, could be used as a battery tester and DC adapter
- Perfect charger 12V AGM GEL lead acid batteries and 14.4V LiFePO4 batteries
- Providing 12V 6Amp DC output (Adapter Mode)
- With LIQUID CRYSTAL display digital display to show the working status
- SAE quick disconnect over current protection / reverse polarity protection / short circuit protection / over temperature protection / over voltage protection.
- Approval: CE RoHS FCC

## LCD Backlit Digital Screen