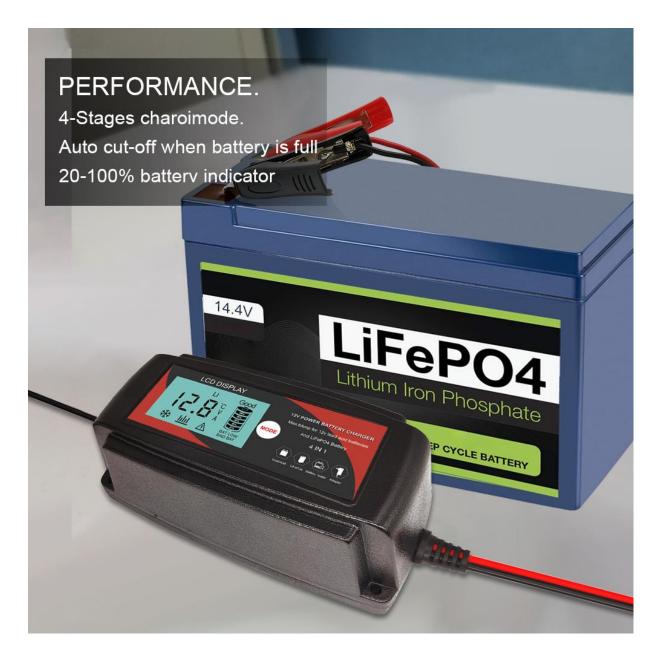

### Fully Automatic 12V Automotive Battery Charger for Cars Battery Tender Charger and Maintainer Everpower EPA1206PRO 4w1 LCD

MAIN FEATURES:

- 4 IN 1 widely used for Lead acid battery and LiFePO4 battery, could be used as a battery tester and DC adapter
- Perfect charger 12V AGM GEL lead acid batteries and 14.4V LiFePO4 batteries
- Providing 12V 6Amp DC output (Adapter Mode)
- With LIQUID CRYSTAL display digital display to show the working status
- SAE quick disconnect over current protection / reverse polarity protection / short circuit protection / over temperature protection / over voltage protection.
- Approval: CE RoHS FCC

#### **Product Specification:**

- Product Name: EP1206Pro
- Type: Smart & Automatic
- Input 100-240Vac: 50/60Hz
- Output Voltage and Current:
  - 13.8V 6A for lead acid batteries (Pb)
  - 14.4V 4.5A for LiFeP04 batteries
  - 12V 6A for DC power supply
  - 14.9V 6A for AGM batteries
- Adapter Mode: DC12V 6A
- Size (L\*W\*H): 200X90X50mm
- Weight: 650g