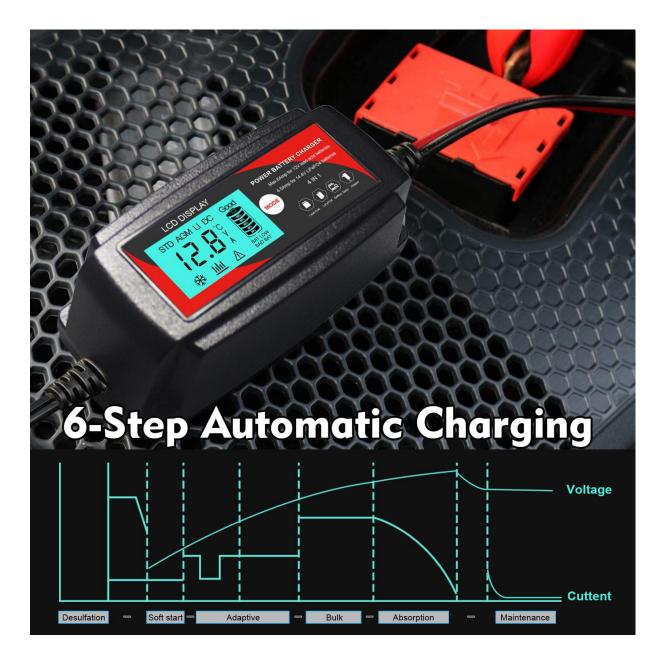

### Fully Automatic 12V Automotive Battery Charger for Cars Battery Tender Charger and Maintainer Everpower EPA1206PRO 4w1 LCD

MAIN FEATURES:

- 4 IN 1 widely used for Lead acid battery and LiFePO4 battery, could be used as a battery tester and DC adapter
- Perfect charger 12V AGM GEL lead acid batteries and 14.4V LiFePO4 batteries
- Providing 12V 6Amp DC output (Adapter Mode)
- With LIQUID CRYSTAL display digital display to show the working status
- SAE quick disconnect over current protection / reverse polarity protection / short circuit protection / over temperature protection / over voltage protection.
- Approval: CE RoHS FCC

# Appliacation

Lawn mower

MCU Controller

Adaptive Charging

Battery Status Detection