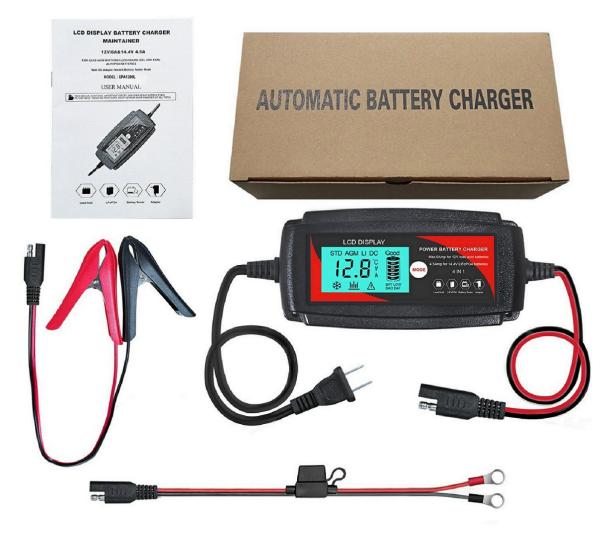

#### **Product Specification:**

- Product Name: EP1206Pro
- Type: Smart & Automatic
- Input 100-240Vac: 50/60Hz
- Output Voltage and Current:
  - 13.8V 6A for lead acid batteries (Pb)
  - 14.4V 4.5A for LiFeP04 batteries
  - 12V 6A for DC power supply
  - 14.9V 6A for AGM batteries
- Adapter Mode: DC12V 6A
- Size (L\*W\*H): 200X90X50mm
- Weight: 650g