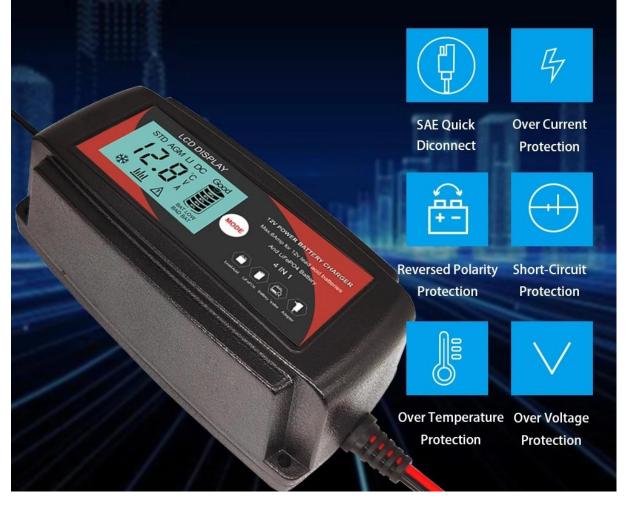

### Fully Automatic 12V Automotive Battery Charger for Cars Battery Tender Charger and Maintainer Everpower EPA1206PRO 4w1 LCD

MAIN FEATURES:

- 4 IN 1 widely used for Lead acid battery and LiFePO4 battery, could be used as a battery tester and DC adapter
- Perfect charger 12V AGM GEL lead acid batteries and 14.4V LiFePO4 batteries
- Providing 12V 6Amp DC output (Adapter Mode)
- With LIQUID CRYSTAL display digital display to show the working status
- SAE quick disconnect over current protection / reverse polarity protection / short circuit protection / over temperature protection / over voltage protection.
- Approval: CE RoHS FCC

## **MULTI SAFETY CUARANTEE**