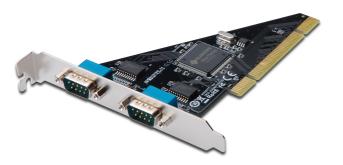

## 2x Serial interface card, PCI

DS-33001-1 4016032292999

## Perfect for connecting serial modems, PDAs, digital cameras, printers, ISDN terminal adapters and more

The Universal PCI serial communication board allows users to add or expand RS-232 port(s) on PC-based system.

- 2 x DSUB 9, serial ports, male
- Chipset: 4037T-SUN1989 IC
- Data transfer rate up to 115,2Kbps
- Universal PCI interface 3.3V & 5V, 32-bit/64-bit
- Compliant with PCI 33MHz, ver. 3.0/2.3/2.2/2.1 specification
- Compliant with 16C950UART specification
- 128-bytes onboard FIFO buffer
- On-chip hardware autoflow control to guarantee no data loss
- Plug and play, I/O adress and IRQ assigned by BIOS
- Operating systems supported: Windows, Linux and DOS