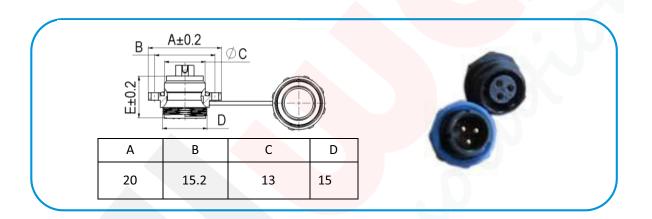

| Model No.           | CPROOF-2H-P | CPROOF-3H-P | CPROOF-4H-P | CPROOF-5H-P | CPROOF-6H-P | CPROOF-7H-P |
|---------------------|-------------|-------------|-------------|-------------|-------------|-------------|
| Number Of Contracts | 2           | 3           | 4           | 5           | 6           | 7           |
| PINOUT              | (o+o)       | 0.0         | (° ° ° )    | 0.0         | (°+°)       | 000         |
| PINs                | Ø 1.6X2     | Ø 1.6X3     | Ø 1.0X4     | Ø 1.0X5     | Ø 1.0X6     | Ø 1.0X7     |
| Rated Voltage       | 250V        |             | 200V        | 180V        | 125V        |             |
| Rated Current       | 13A         |             | 5A          |             |             |             |
| Cable Diameter      | 3-6.5mm     |             |             |             |             |             |
| Connection Type     | Soldering   |             |             |             |             |             |
| IP Rating           | IP68        |             |             |             |             |             |