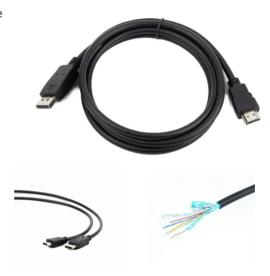

# DisplayPort to HDMI cable, 3 m

CC-DP-HDMI-3M

Easily connect an HDMI display to a DisplayPort video source

#### **Features**

- Displayport (male) to HDMI (type A Male) cable
- Can convert signal from DisplayPort into HDMI (cable is not bidirectional)
- Integrated IC in connector

#### **Specifications**

HDMI type A male and DP male connectors DisplayPort v.1.1 Conductor: AWG 28