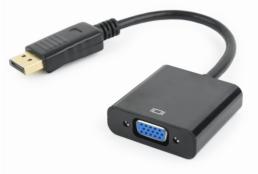

# DisplayPort to VGA adapter cable, black

 Allows to connect a VGA monitor or beamer to the DisplayPort port of your computer

#### **Features**

- DisplayPort (male) to VGA (female) adapter
- Supports any VGA monitor or beamer
- No additional power supply, software or drivers needed