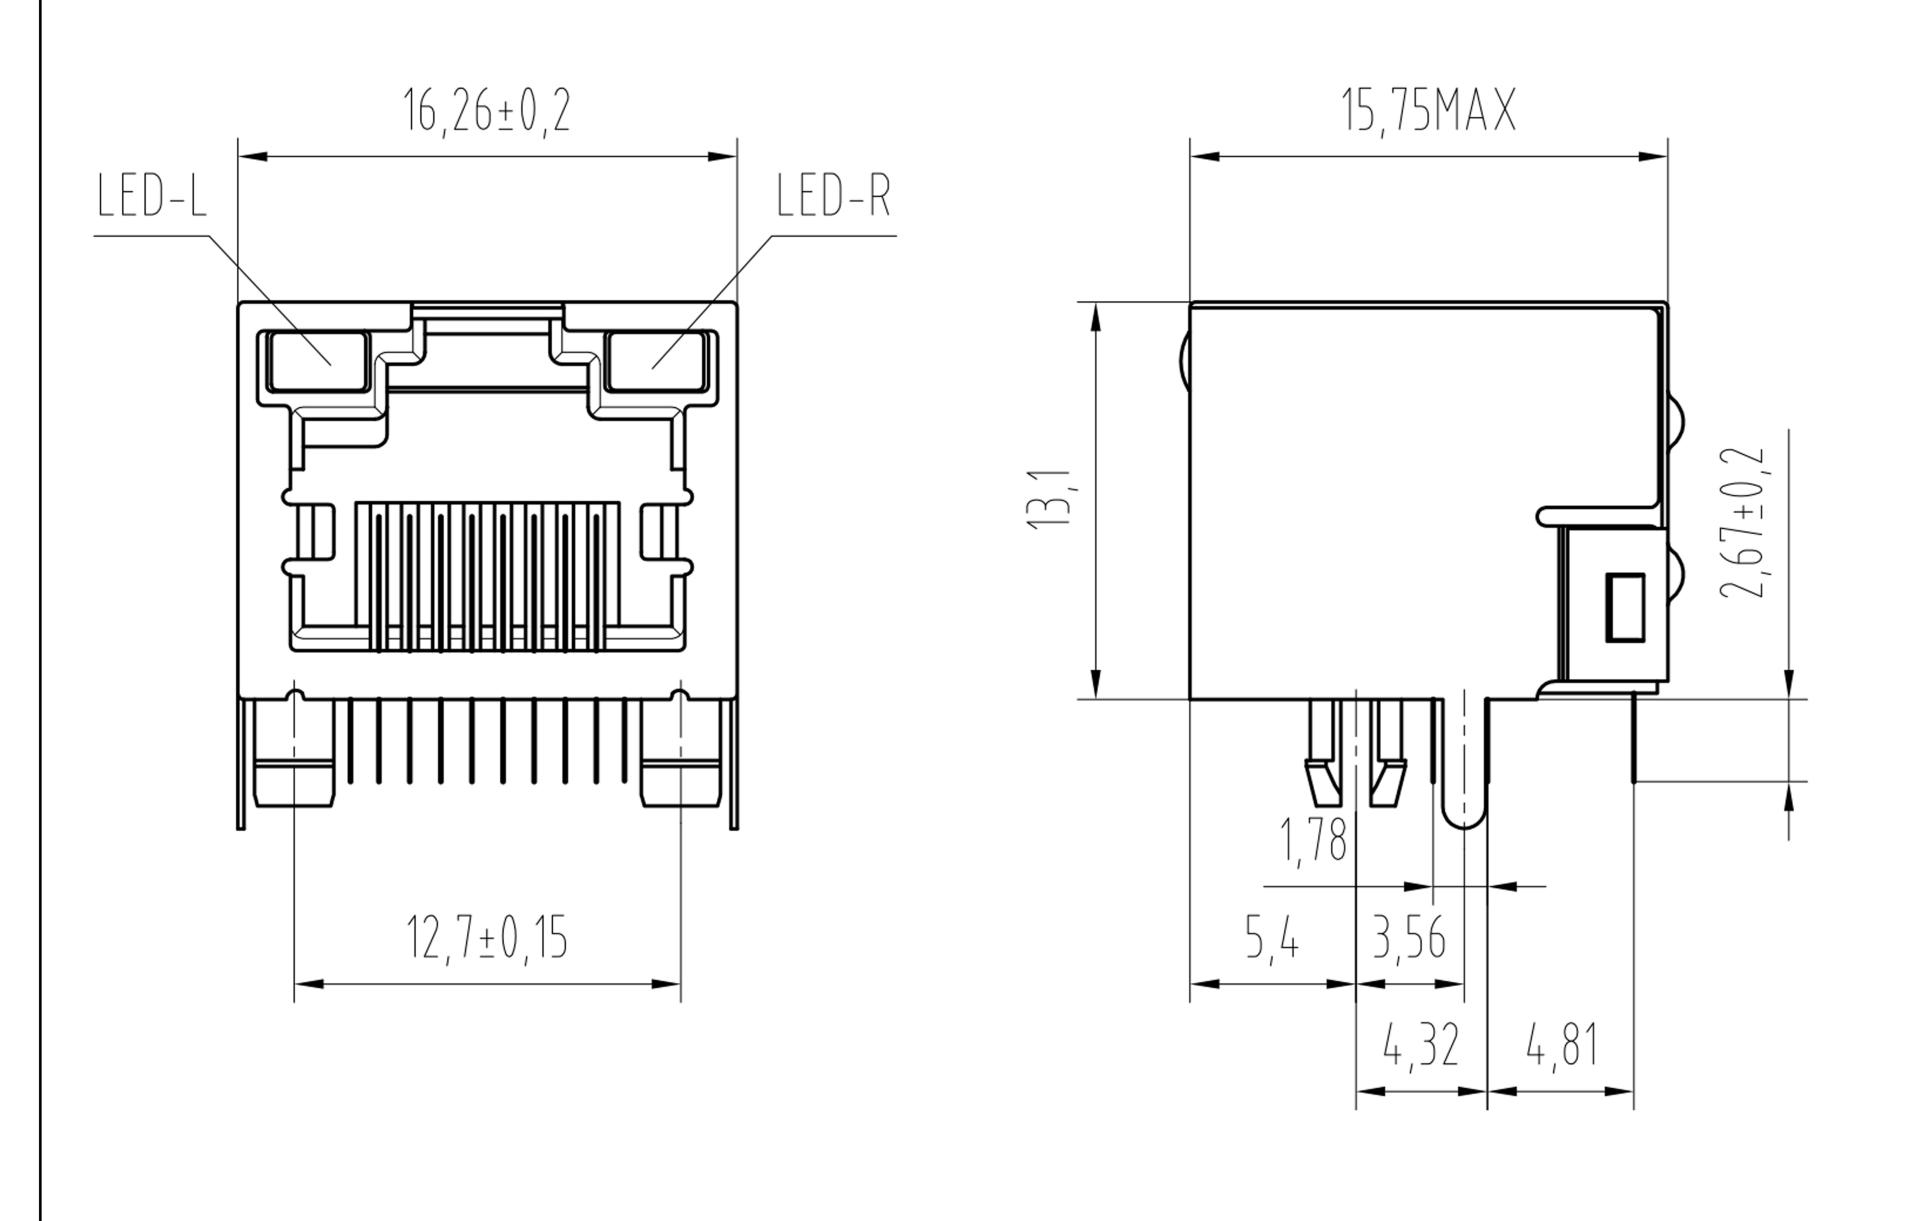

PC Board Layout

Component Side Shown

NOTES:

MATERIAL :

1.HOUSING MATER AL :GLASS FILLED POLYESTER UL94V-0.

2.CONTACT MATERIAL :PHOSPHOR'BRONZE Ø0.46mm.
3.PLATING :GOLD PLATING OVER NICKEL.

4.SHIELD :0.23mm THICKNESS COPPER ALLOY WITH NICKEL PLATED.