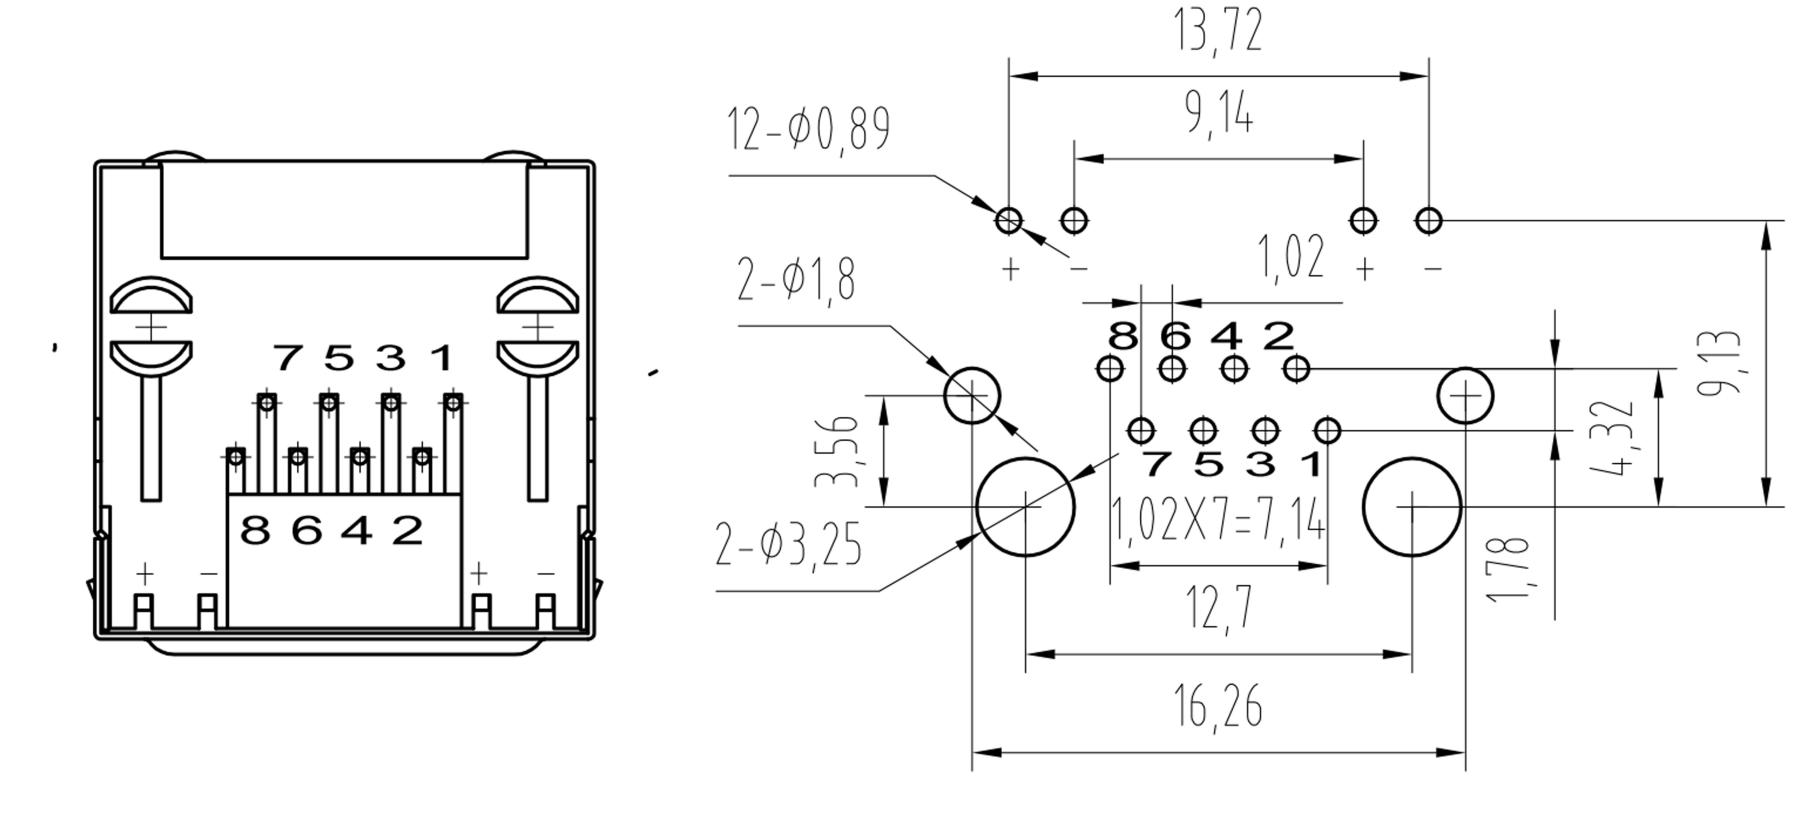

PC Board Layout

Component Side Shown

NOTES:

MATERIAL :

1.HOUSING MATER AL :GLASS FILLED POLYESTER UL94V-0.

2.CONTACT MATERIAL :PHOSPHOR'BRONZE Ø0.46mm.
3.PLATING :GOLD PLATING OVER NICKEL.

4.SHIELD :0.23mm THICKNESS COPPER ALLOY WITH NICKEL PLATED.