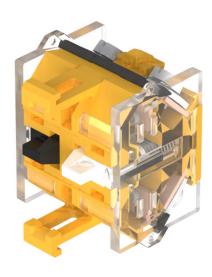

## 704.900.5 - Switching element

### 704.900.5 - Switching element

Attention: The preview is based on a sample product. This can differ from your current configuration.

### Switching element

Switching voltage 500 V AC Switching current 10 A

Switching system Snap-action switching element

Contact material Silver
Contacts 1 NC + 1 NO

eao 🔳

Stand: 20.05.2018