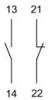

## EAO – Your Expert Partner for **Human Machine Interfaces**

## 704.900.5 - Switching element

### 704.900.5 - Switching element



Attention: The preview is based on a sample product. This can differ from your current configuration.

#### **Other Attributes**

Weight 0,028 kg

### **Connection Method**

Terminal Screw terminal

### Switching element

Switching voltage 500 V AC Switching current 10 A

Switching system Snap-action switching element

Contact material Silver
Contacts 1 NC + 1 NO

eao 🔳

Stand: 20.05.2018

# EAO – Your Expert Partner for **Human Machine Interfaces**

## 704.900.5 - Switching element

### **Dimensions**





### Wiring diagram



#### **Additional information**

For the third switching element the terminal marking insert is to be ordered separately