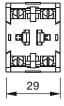

## EAO – Your Expert Partner for **Human Machine Interfaces**

## 704.900.5 - Switching element

### 704.900.5 - Switching element



Attention: The preview is based on a sample product. This can differ from your current configuration.

#### **Other Attributes**

Weight 0,028 kg

### **Connection Method**

Terminal Screw terminal

### Switching element

Switching voltage 500 V AC Switching current 10 A

Switching system Snap-action switching element

Contact material Silver
Contacts 1 NC + 1 NO

eao 🔳

Stand: 20.05.2018

# EAO – Your Expert Partner for **Human Machine Interfaces**

## 704.900.5 - Switching element

### **Dimensions**





### Wiring diagram



#### **Additional information**

For the third switching element the terminal marking insert is to be ordered separately