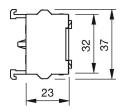

## EAO – Your Expert Partner for **Human Machine Interfaces**

## 704.900.5 - Switching element

### 704.900.5 - Switching element



Attention: The preview is based on a sample product. This can differ from your current configuration.

#### **Other Attributes**

Weight 0,028 kg

### **Connection Method**

Terminal Screw terminal

### Switching element

Switching voltage 500 V AC Switching current 10 A

Switching system Snap-action switching element

Contact material Silver
Contacts 1 NC + 1 NO

eao 🔳

Stand: 20.05.2018

# EAO – Your Expert Partner for **Human Machine Interfaces**

## 704.900.5 - Switching element

### **Dimensions**





### Wiring diagram



#### **Additional information**

For the third switching element the terminal marking insert is to be ordered separately