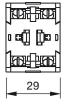

# EAO – Your Expert Partner for **Human Machine Interfaces**

# 704.900.3 - Switching element

## 704.900.3 - Switching element



Attention: The preview is based on a sample product. This can differ from your current configuration.

#### **Other Attributes**

Weight 0,028 kg

## **Connection Method**

Terminal Screw terminal

## Switching element

Switching voltage 500 V AC Switching current 10 A

Switching system Snap-action switching element

Contact material Silver Contacts 2 NO

eao

Stand: 20.05.2018

# EAO – Your Expert Partner for **Human Machine Interfaces**

# 704.900.3 - Switching element

## **Dimensions**





# Wiring diagram



#### Additional information

For the third switching element the terminal marking insert is to be ordered separately