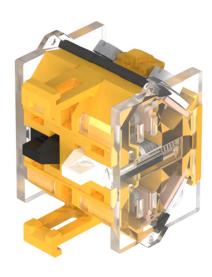

# 704.900.3 - Switching element

## 704.900.3 - Switching element

Attention: The preview is based on a sample product. This can differ from your current configuration.

## Switching element

Switching voltage 500 V AC Switching current 10 A

Switching system Snap-action switching element

Contact material Silver Contacts 2 NO

eao

Stand: 20.05.2018