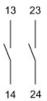

# EAO – Your Expert Partner for **Human Machine Interfaces**

# 704.900.3 - Switching element

## 704.900.3 - Switching element



Attention: The preview is based on a sample product. This can differ from your current configuration.

#### **Other Attributes**

Weight 0,028 kg

## **Connection Method**

Terminal Screw terminal

## Switching element

Switching voltage 500 V AC Switching current 10 A

Switching system Snap-action switching element

Contact material Silver Contacts 2 NO

eao

Stand: 20.05.2018

# EAO – Your Expert Partner for **Human Machine Interfaces**

# 704.900.3 - Switching element

## **Dimensions**





# Wiring diagram



#### Additional information

For the third switching element the terminal marking insert is to be ordered separately