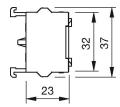

# EAO – Your Expert Partner for **Human Machine Interfaces**

# 704.900.3 - Switching element

## 704.900.3 - Switching element



Attention: The preview is based on a sample product. This can differ from your current configuration.

#### **Other Attributes**

Weight 0,028 kg

## **Connection Method**

Terminal Screw terminal

## Switching element

Switching voltage 500 V AC Switching current 10 A

Switching system Snap-action switching element

Contact material Silver Contacts 2 NO

eao

Stand: 20.05.2018

# EAO – Your Expert Partner for **Human Machine Interfaces**

# 704.900.3 - Switching element

## **Dimensions**





# Wiring diagram



#### Additional information

For the third switching element the terminal marking insert is to be ordered separately