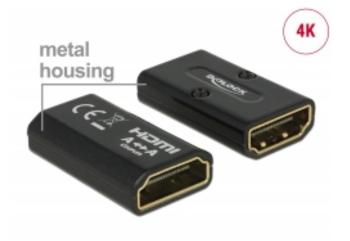

## **Specification**

Connector:

High Speed HDMI-A 19 pin female > High Speed HDMI-A 19 Pin female

- High Speed HDMI with Ethernet (HEC) specification
- · Gold-plated connector
- Resolution up to 3840 x 2160 @ 30 Hz (depending on the monitor and your system)
- · Metal housing
- Maße (LxBxH): ca. 29.3 x 17.0 x 7.6 mm
- Colour: black

### Package content

HDMI adapter

| Interface                  |                     |
|----------------------------|---------------------|
| Connector 1:               | 1 x HDMI-A female   |
| Connector 2:               | 1 x HDMI-A female   |
| Technical characteristics  |                     |
| Maximum screen resolution: | 3840 x 2160 @ 30 Hz |
| Physical characteristics   |                     |
| Housing material:          | metal               |
| Pin finishing:             | gold-plated         |
| Length:                    | 29.3 mm             |
| Width:                     | 17.0 mm             |
| Height:                    | 7,6 mm              |
| Colour:                    | black               |