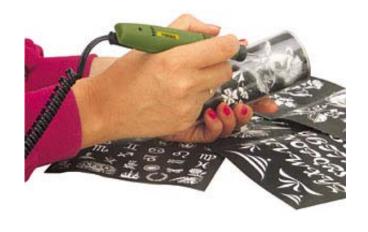

# Complete engraving kit with "trial glass"

Engraving kit GG 12 with special balanced, powerful, quiet and longlasting DC motor.

Housing of glass fibre-reinforced POLYAMIDE. Plus mains adapter, trial glass, motifs and instruction booklet as well as all necessary bits: 1.0 and 1.8mm diamond grinding bits with spherical head for engraving and line work, silicon carbide grinding bits in both conical and bullet shape for frosting glass as well as one corundum grinding bit in ball and cylinder shape for grinding and engraving. Including bit holder usable for holding MICROMOT rotating bits. Complete with mains adapter 0.5A.