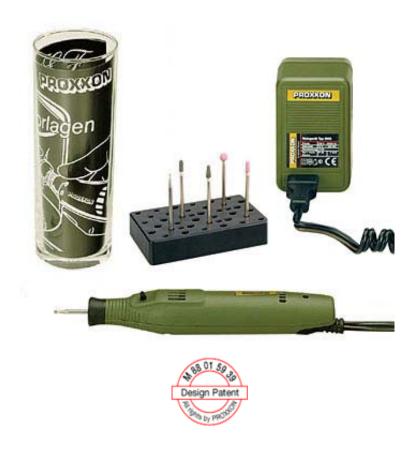

# Complete engraving kit with "trial glass"

Engraving kit GG 12 with special balanced, powerful, quiet and longlasting DC motor.

Housing of glass fibre-reinforced POLYAMIDE. Plus mains adapter, trial glass, motifs and instruction booklet as well as all necessary bits: 1.0 and 1.8mm diamond grinding bits with spherical head for engraving and line work, silicon carbide grinding bits in both conical and bullet shape for frosting glass as well as one corundum grinding bit in ball and cylinder shape for grinding and engraving. Including bit holder usable for holding MICROMOT rotating bits. Complete with mains adapter 0.5A.

#### Technical data for GG 12:

Direct voltage 12 - 18V. 20,000rpm. Length 145mm. Weight 50g.