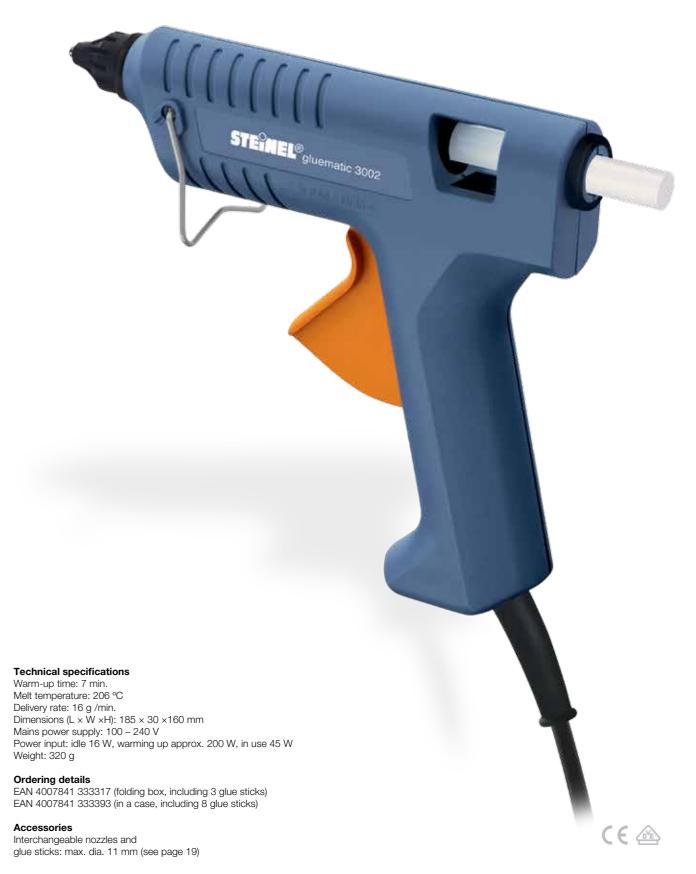

## The original. Versatile and reliable. Hot-melt glue applicator Gluematic 3002

High melting capacity (16 g/min), small and practical size, incredibly easy to operate and ready for use in just seven minutes: the electronically controlled Gluematic 3002 is the one for (almost) everything. A reliable helper for hobby and DIY, it is the perfect tool for joining, repairing, sealing and for all sorts of other jobs around the home. Also practical - the interchangeable accessory nozzles.

Also available in a case, including 8 glue sticks in a dia. of 11 mm.

Decorating. Decorative floral rings are so easy to make yourself.

glue sticks 11 mm dia.

Ready for use in 7 min.

Interchangeable gluing nozzles