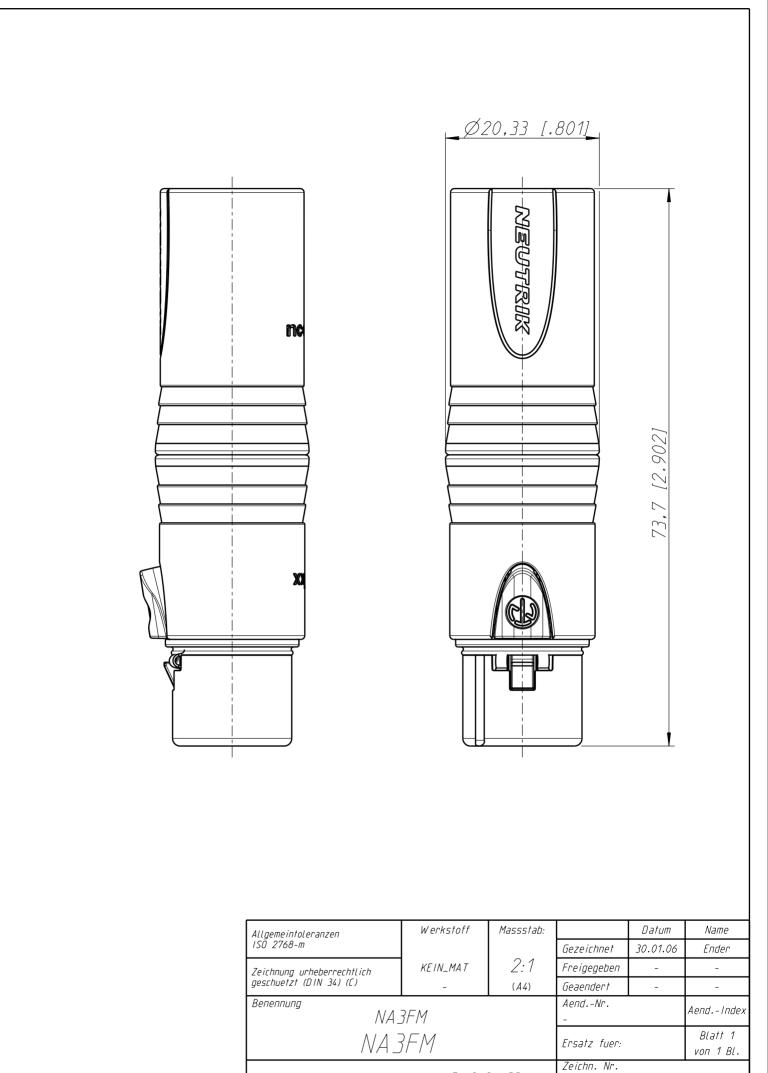

ype | Adapter |

| Electrical            |          |
|-----------------------|----------|
| Contact resistance    | ≤ 3 mΩ   |
| Dielectric strength   | 1,5 kVdc |
| Insulation resistance | > 2 GΩ   |

| Mechanical     |            |
|----------------|------------|
| Wiresize       |            |
| Locking device | Latch lock |

| Material        |                            |
|-----------------|----------------------------|
| Contact plating | 2 μm Ag                    |
| Contacts        | Bronze (CuSn6) (female)    |
| Insert          | Polyamide (PA 6.6 30 % GR) |
| Shell           | Zinc diecast (ZnAl4Cu1)    |
| Shell plating   | gal Cu/Ni                  |

| Environmental     |                  |
|-------------------|------------------|
| Temperature range | -20 °C to +65 °C |



ST-NA3FM