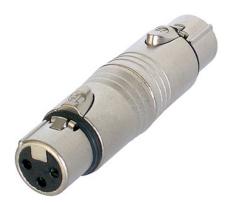

## NA3FF

3 pole XLR female - 3 pole XLR female

Gender conversion adapter

## **Features & Benefits**

- Versatile, pre-wired and ready to use adapters to reliably interlock various connector systems
- Rugged diecast shell for best reliability

 Professional look and compact space saving design, based on the XX Series