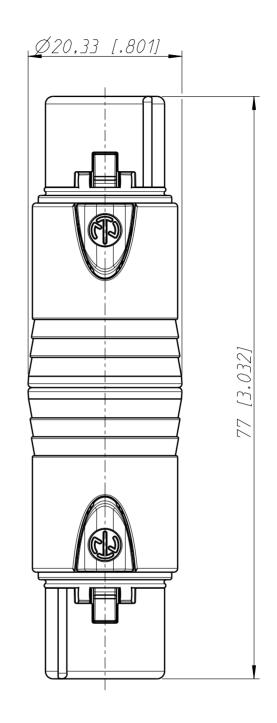

## NA3FF

3 pole XLR female - 3 pole XLR female

Gender conversion adapter

## **Features & Benefits**

- Versatile, pre-wired and ready to use adapters to reliably interlock various connector systems
- Rugged diecast shell for best reliability

 Professional look and compact space saving design, based on the XX Series

| Environmental     |                  |
|-------------------|------------------|
| Temperature range | -20 °C to +65 °C |

| Allgemeintoleranzen<br>ISO 2768-m | Werkstoff                | Massstab: |              | Datum    | Name                 |
|-----------------------------------|--------------------------|-----------|--------------|----------|----------------------|
|                                   |                          |           | Gezeichnet   | 30.01.06 | Ender                |
| Zeichnung urheberrechtlich        | KE IN_MA T               | 2:1       | Freigegeben  | -        | -                    |
| geschuetzt (DIN 34) (C)           | -                        | (A4)      | Geaendert    | -        | -                    |
| Benennung<br>NA 3FF               |                          |           | AendNr.      |          | AendIndex            |
| NA 3FF                            |                          |           | Ersatz fuer: |          | Blatt 1<br>von 1 Bl. |
| MEUTRIK 1                         | Zeichn. Nr.<br>ST_N/A3FF |           |              |          |                      |