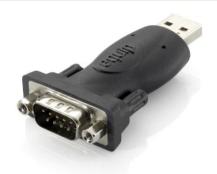

# USB 2.0 SERIAL ADAPTER

The equip® USB 2.0 Serial Adapter is a compact tool that converts the USB port on you PC to a serial port, allowing you to utilize RS-232 devices with ease.

#### **Specification**

| Connectors       | 1 x USB A Type Male 1 x RS-232 Serial Port |
|------------------|--------------------------------------------|
|                  | 1 x 103-232 Genai i Git                    |
| Power            | USB Bus-powered                            |
|                  | Color: Black                               |
| Physical         | Plastic Housing                            |
| Properties       | Weight: 30g                                |
|                  | Dimensions (L x W x H) 70 x 36 x 16mm      |
| Operating System | Win 98 / ME / 2000 / XP / Vista / 7        |
|                  | Mac OS V8.6 or Above                       |